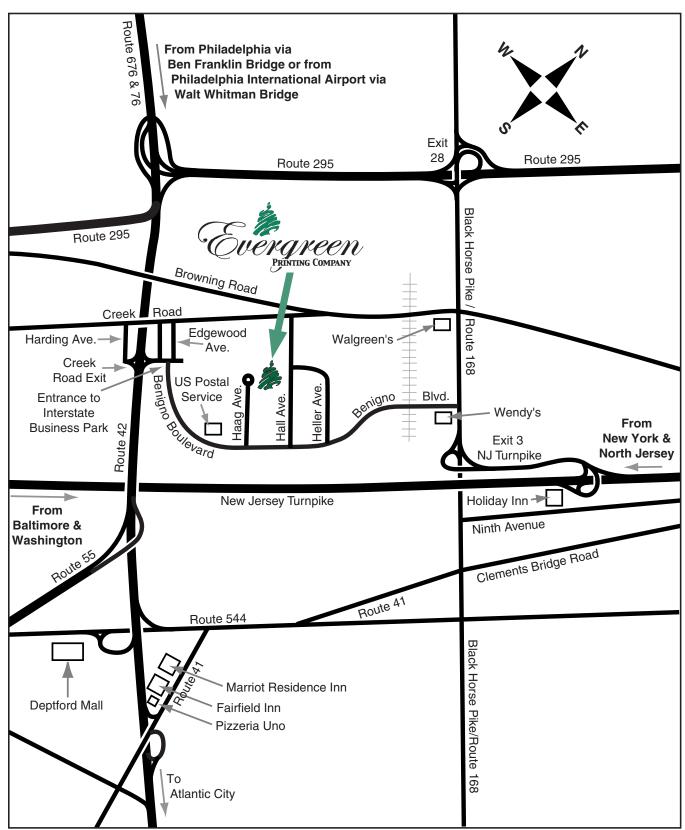

## **Locator Map**

Evergreen Printing, Interstate Business Park 101 Haag Avenue, Bellmawr, New Jersey 08031 Phone: (856) 933-0222

Evergreen Printing, Interstate Business Park 101 Haag Avenue, Bellmawr, New Jersey 08031 Phone: (856) 933-0222

### From Philadelphia International Airport (25 minutes)

Take Route 95 North to Walt Whitman Bridge. Cross the Walt Whitman Bridge and follow signs to Route 42 South toward Atlantic City. Drive about 2.5 miles and take Creek Road exit. Take first right onto Harding Avenue and next right onto Creek Road. Cross over Route 42 and make right turn after passing Lukoil Station onto Edgewood Avenue. Drive to end of block and make a quick right then left into the Interstate Business Park onto Benigno Boulevard. Turn left onto Haag Avenue after the Post Office complex (2 buildings). Evergreen is at the end of Haag Avenue on the right.

### From Center City Philadelphia (20 minutes)

Cross the Benjamin Franklin Bridge and stay to the right after passing the toll plaza. Follow signs to Route 676 South, Route 76 South and Route 42 South for about 6 miles and take Creek Road exit. Take first right onto Harding Avenue and next right onto Creek Road. Cross over Route 42 and make right turn after passing Lukoil Station onto Edgewood Avenue. Drive to end of block and make a quick right then left into the Interstate Business Park onto Benigno Boulevard. Turn left onto Haag Avenue after the Post Office complex (2 buildings). Evergreen is at the end of Haag Avenue on the right.

### From New York & North Jersey (2 hours)

Take the New Jersey Turnpike South to Exit 3. After toll booths, follow signs to Route 168 North towards Philadelphia. Take Route 168 North about 100 yards to first traffic light at Wendy's and turn left onto Benigno Boulevard. Take Benigno Boulevard into the Interstate Industrial Park about 1/2 mile and turn right onto Haag Avenue immediately before the Post Office. Evergreen is at the end of Haag Avenue on the right.

### From Washington & Baltimore (2.5 hours)

Take the New Jersey Turnpike North to Exit 3. After toll booths, follow signs to Route 168 North towards Philadelphia. Take Route 168 North about 100 yards to first traffic light at Wendy's and turn left onto Benigno Boulevard. Take Benigno Boulevard into the Interstate Industrial Park about 1/2 mile and turn right onto Haag Avenue immediately before the Post Office. Evergreen is at the end of Haag Avenue on the right.

#### From Holiday Inn, Runnemede (5 minutes)

Turn right out of Holiday Inn parking lot and proceed to first traffic light. CVS is on your left. Turn right onto Route 168 North towards Philadelphia. Take Route 168 North to first traffic light at Wendy's and turn left onto Benigno Boulevard. Take Benigno Boulevard into the Interstate Business Park and turn right onto Haag Avenue immediately before the Post Office. Evergreen is at the end of Haag Avenue on the right.

### From Marriott Residence Inn or Fairfield Inn, Deptford (10 minutes)

Turn left out of Marriot Residence Suites or Fairfield Inn parking lot and proceed to first traffic light. Turn left at light onto Route 544 and proceed about 100 yards to the next traffic light. Turn right onto entrance ramp to Route 42 North toward Philadelphia. Take Route 42 North for about 2 miles to the first exit at Creek Road. Make an immediate right turn into the Interstate Business Park. Follow Benigno Boulevard around the bend and turn left onto Haag Avenue immediately after the Post Office complex (2 buildings). Evergreen is at the end of Haag Avenue on the right.